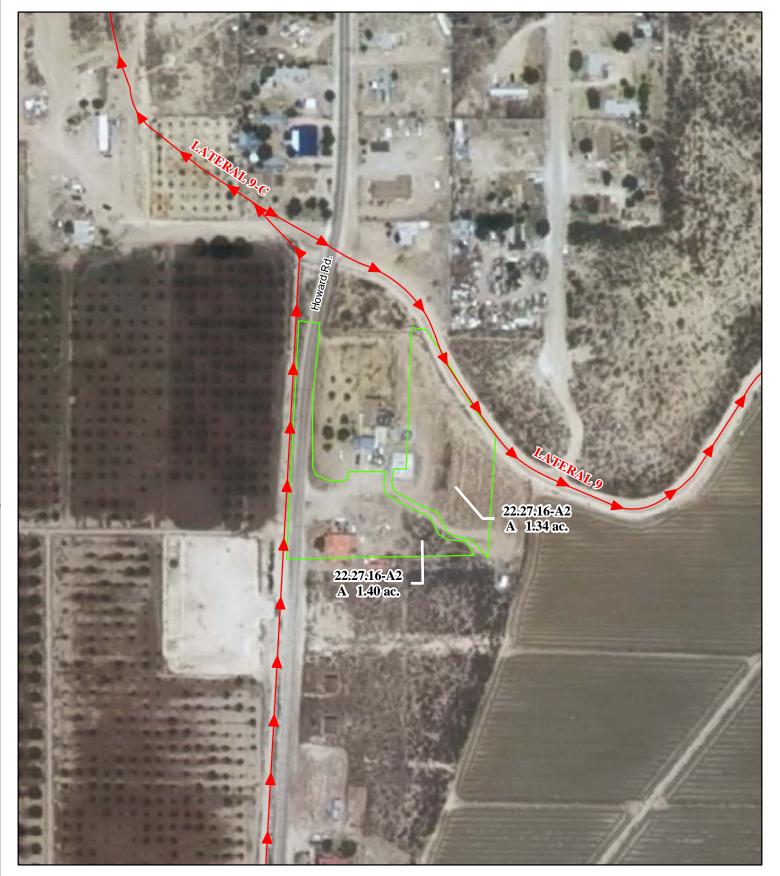

## f. Location and Amount of Irrigated Acreage:

Section 16, Township 22S, Range 27E, N.M.P.M.

Pt. SW1/4

2.74 acres

Total: 2.74 acres

As shown on the attached revised Hydrographic Survey Map for Subfile No. 22.27.16-A2, and the CID Section Hydrographic Survey Map Sheet No. 28 (1999-2011), included in Part F of this Appendix, representing the Court record as of the date of the filing of this Decree.

## g. Amount of Water:

As set forth in Part B of this Appendix.

| -                | end<br>Point of Diversion | 2009 Digital Orthophotog | raphy N   | STATE OF NEW MEXICO                          | Georgia P. &<br>James D. Morton |
|------------------|---------------------------|--------------------------|-----------|----------------------------------------------|---------------------------------|
| -                | Canals / Ditches          | Grid Interval =          | : 1000    | Office of the State Engineer                 | Subfile 22.27.16-A2             |
| Tract Boundaries |                           | Scale 1 " =              | - 200 ,   | John R. D'Antonio, Jr., P.E., State Engineer | 4/19/2011                       |
|                  | Surface Water Only        | Scale I –                | • 200 🛛 🖗 | Pecos River Stream System                    | 4/19/2011                       |
|                  | Supplemental Groundwater  | 1:                       | 2,400     | Carlsbad Irrigation District                 | STERNE CONTRACTOR               |
|                  | Reservoir / Pond          | 250 125                  | 0         | Hydrographic Survey                          |                                 |
|                  | No Right                  |                          | Feet      | Township 22 D.D.                             | PAE                             |